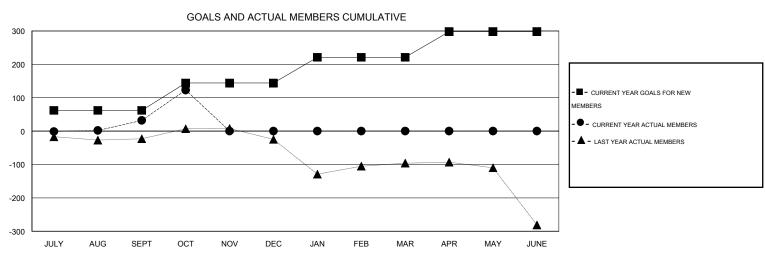

## **LOCATION PHILIPPINES**

GMT CA 5

| Clubs         |                  |                   |                  |                  | Members               |                    |                                     |                    |                  |
|---------------|------------------|-------------------|------------------|------------------|-----------------------|--------------------|-------------------------------------|--------------------|------------------|
|               | RESUI            | LTS FOR 2014-2015 | i                |                  | RESULTS FOR 2014-2015 |                    |                                     |                    |                  |
| QUARTER       | NEW CLUB<br>GOAL | NEW CLUBS         | DROPPED<br>CLUBS | NET<br>GAIN/LOSS | QUARTER               | NEW MEMBER<br>GOAL | CHARTER AND<br>NEW MEMBERS<br>ADDED | DROPPED<br>MEMBERS | NET<br>GAIN/LOSS |
| JULY/AUG/SEPT | 2                | 1                 | 0                | 1                | JULY/AUG/SEPT         | 62                 | 75                                  | 43                 | 32               |
| OCT/NOV/DEC   | 2                | 2                 | 0                | 2                | OCT/NOV/DEC           | 82                 | 102                                 | 11                 | 91               |
| JAN/FEB/MAR   | 2                | 0                 | 0                | 0                | JAN/FEB/MAR           | 77                 | 0                                   | 0                  | 0                |
| APR/MAY/JUNE  | 2                | 0                 | 0                | 0                | APR/MAY/JUNE          | 77                 | 0                                   | 0                  | 0                |